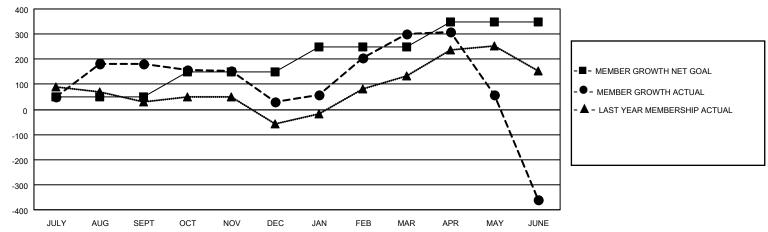

## GOALS AND ACTUAL MEMBERS CUMULATIVE

| DROPPED CLUBS: 14 |       | 123 CLUBS OF 162 ADDED 1 OR<br>MORE NEW MEMBERS | GENDER DISTRIBUTION                 |                |  |
|-------------------|-------|-------------------------------------------------|-------------------------------------|----------------|--|
|                   |       | WORL NEW MEMBERS                                | MALE 3,149 (75.52%)                 |                |  |
|                   |       |                                                 | FEMALE                              | 1,019 (24.44%) |  |
| DROPPED MEMBERS   |       |                                                 | NON BINARY                          | 1 (0.02%)      |  |
| DE05105D          | 05    |                                                 | PREFER NOT TO ANSWER                | 1 (0.02%)      |  |
| DECEASED          | 25    |                                                 |                                     |                |  |
| CLUB CANCELLED    | 251   | CLICK HERE FOR CUMULATIVE                       | TOTAL FAMILY UNIT MEMBERS           | 1,738          |  |
| OTHER             | 945   | MEMBERSHIP DATA                                 |                                     |                |  |
| TOTAL             | 1,221 |                                                 | FAMILY MEMBERS PAYING HALF DUES 931 |                |  |
|                   |       |                                                 |                                     |                |  |