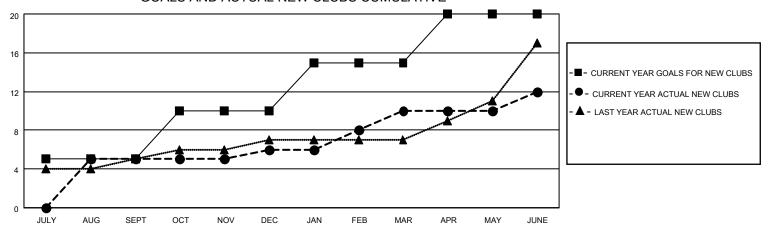

## MONTHLY MEMBERSHIP PROGRESS REPORT

LOCATION INDIA District 318 A Results as of: 6/30/2023

| Clubs RESULTS FOR 2022-2023 |   |   |   | Members RESULTS FOR 2022-2023 |     |     |     |
|-----------------------------|---|---|---|-------------------------------|-----|-----|-----|
|                             |   |   |   |                               |     |     |     |
| JULY/AUG/SEPT               | 5 | 5 | 0 | JULY/AUG/SEPT                 | 50  | 300 | 95  |
| OCT/NOV/DEC                 | 5 | 1 | 7 | OCT/NOV/DEC                   | 100 | 140 | 271 |
| JAN/FEB/MAR                 | 5 | 4 | 1 | JAN/FEB/MAR                   | 100 | 340 | 43  |
| APR/MAY/JUNE                | 5 | 2 | 6 | APR/MAY/JUNE                  | 100 | 165 | 812 |

## GOALS AND ACTUAL NEW CLUBS CUMULATIVE



## GOALS AND ACTUAL MEMBERS CUMULATIVE



| DROPPED CLUBS: 14 |       | 123 CLUBS OF 162 ADDED 1 OR<br>MORE NEW MEMBERS | GENDER DISTRIBUTION                 |                |  |
|-------------------|-------|-------------------------------------------------|-------------------------------------|----------------|--|
|                   |       | WORL NEW MEMBERS                                | MALE 3,149 (75.52%)                 |                |  |
|                   |       |                                                 | FEMALE                              | 1,019 (24.44%) |  |
| DROPPED MEMBERS   |       |                                                 | NON BINARY                          | 1 (0.02%)      |  |
| DE05105D          | 05    |